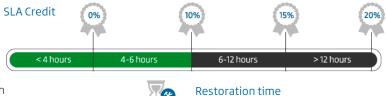

#### Do I get a rebate if there is an outage?

We believe that our customers should be compensated on any access costs due to a service interruption on the Exetel Network detailed below: